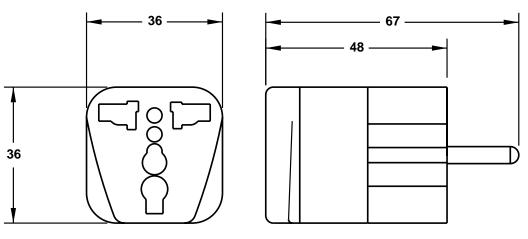

CAT. No. **30225** 

PLUG ADAPTER, ALLOWS NEMA 1-15P, NEMA 5-15P, NEMA 6-15P, NEMA 5-20P, NEMA 6-20P, UK1-13P, UK3-5P, SW1-10P, IT1-10P, IS1-16P (NON-GROUNDING), JA1-15P, EU1-16P (NON-GROUNDING), DE1-13P (NON-GROUNDING) AND EUROPLUG (NON-GROUNDING) TOINTERFACEWITH EU1-16R AND FR1-16R OUTLETS, IVORY, 2 POLE 3 WIRE.

## **ALL DIMENSIONS ARE IN MILLIMETERS**

www.InternationalConfig.com sales@internationalconfig.com

International Configurations, Inc. P.O. Box 3374 Enfield, Connecticut 06083 TEL (860) 749-6380 FAX (860) 749-2985