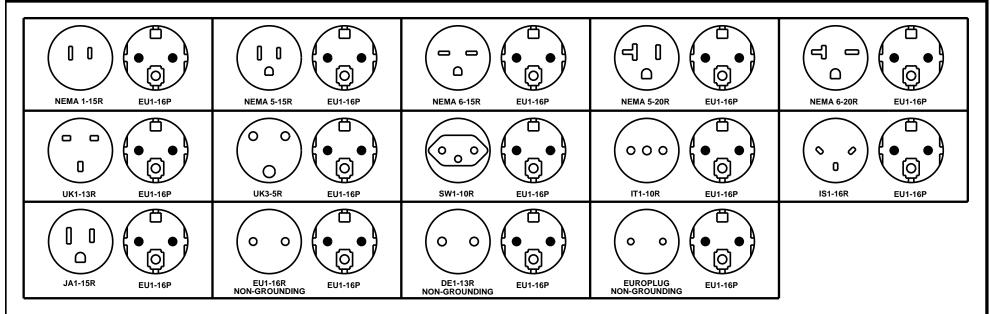

CAT. No. **30225** 

PLUG ADAPTER, ALLOWS NEMA 1-15P, NEMA 5-15P, NEMA 6-15P, NEMA 5-20P, NEMA 6-20P, UK1-13P, UK3-5P, SW1-10P, IT1-10P, IS1-16P (NON-GROUNDING), JA1-15P, EU1-16P (NON-GROUNDING), DE1-13P (NON-GROUNDING) AND EUROPLUG (NON-GROUNDING) TOINTERFACEWITH EU1-16R AND FR1-16R OUTLETS, IVORY, 2 POLE 3 WIRE.

## NOTES:

1. ADAPTERS OFTEN HAVE A DIFFERENT RATING ON THE BLADE (PLUG) END AND THE RECEPTACLEEND. CAUTION SHOULD BE EXERCISED IN THEIR USE. OVERCURRENT PROTECTION IS DETERMINED BY THE PLUGEND.

2. THIS ADAPTER ACCEPTS ALL OF THE ABOVE PLUG CONFIGURATIONS.