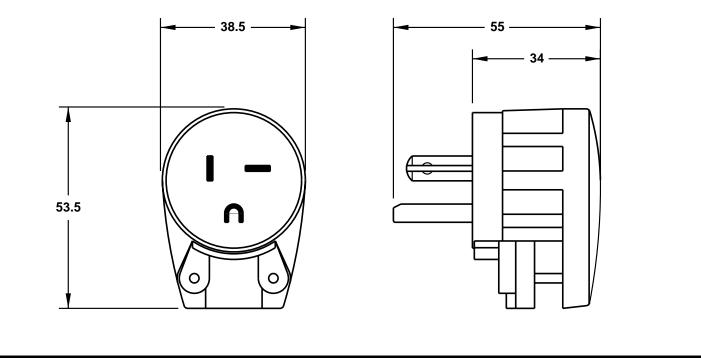

сат. No. 5366-HGAN NEMA 5-20P ANGLE PLUG, CLEAR "SEE THROUGH" COVER, HOSPITAL GRADE, 2 POLE 3 WIRE GROUNDING, 20 AMPERE 125 VOLT

APPROVALS / CERT'S. CSA 🗹 UL 🗹 UL/FS 🗹

ALL DIMENSIONS ARE IN MILLIMETERS

MAXIMUM JACKET O.D. ACCEPTED BY INTERNAL STRAIN RELIEF = 12.5 DIA (0.500") MAXIMUM CONDUCTOR SIZE ACCEPTED BY TERMINALS = 4.0 (12 AWG)