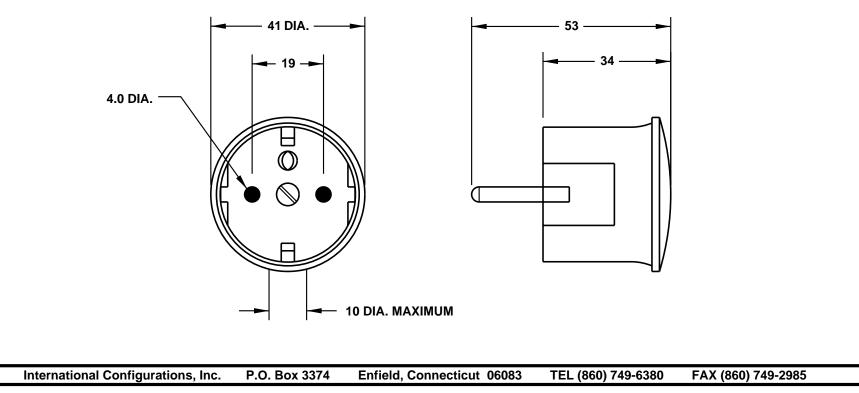

CAT. No. 70130A EUROPEAN "SCHUKO" ANGLE PLUG WITH 4.0 mm DIAMETER PINS, WHITE, 2 POLE 3 WIRE, 16 AMPERE 250 VOLT, (EU 1-16P)

APPROVALS / CERT'S. NEMKO 🗹 VDE 🗹

## ALL DIMENSIONS ARE IN MILLIMETERS

MAXIMUM JACKET O.D. ACCEPTED BY EXTERNAL STRAIN RELIEF = 10 DIA (0.394") MAXIMUM JACKET O.D. ACCEPTED BY INTERNAL STRAIN RELIEF = 7 DIA (0.276") MAXIMUM CONDUCTOR SIZE ACCEPTED BY TERMINALS = 4.0 (12 AWG)