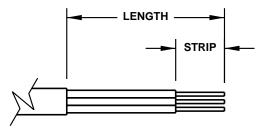

| CORDAGE PREPARATION           |                         |          |         |
|-------------------------------|-------------------------|----------|---------|
| CONDUCTOR<br>INSULATION COLOR | CONDUCTOR<br>COLOR CODE | "LENGTH" | "STRIP" |
| <b>GREEN / YELLOW</b>         | GROUND                  | 40       | 6       |
| BLUE                          | NEUTRAL                 | 25       | 6       |
| BROWN                         | LINE                    | 25       | 6       |