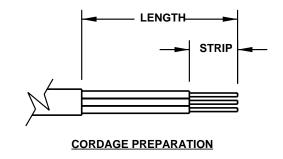

| 7                             |                         |          |         |  |
|-------------------------------|-------------------------|----------|---------|--|
| CORDAGE PREPARATION           |                         |          |         |  |
| CONDUCTOR<br>INSULATION COLOR | CONDUCTOR<br>COLOR CODE | "LENGTH" | "STRIP" |  |
| GREEN / YELLOW                | GROUND                  | 22       | 7       |  |
| BLUE                          | NEUTRAL                 | 30       | 10      |  |
| BROWN                         | LINE                    | 30       | 10      |  |