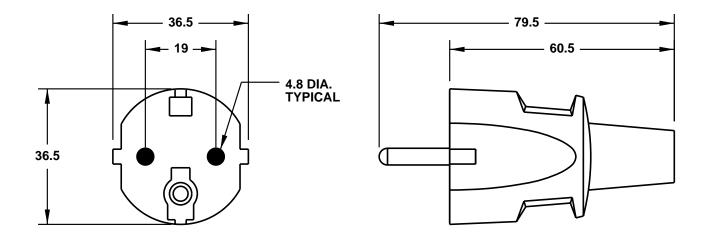

CAT. No.

EUROPEAN "SCHUKO" CEE 7-7 STRAIGHT PLUG, GREY, 2 POLE 3 WIRE, 16 AMPERE 250 VOLT, (EU1-16P)

70142

STANDARD:CEE7-7

APPROVALS / CERT'S.

FI [] KEMA [] NEMKO [] OVE [] SEMKO [] VDE []

## **ALL DIMENSIONS ARE IN MILLIMETERS**

## NOTE:

- 1. "SCHUKO" PLUGS AND RECEPTACLES ARE NON-POLARIZED.
- 2. EQUIPMENT GROUND TERMINAL IS IDENTIFIED WITH SAMBOL.

MAXIMUM JACKET O.D. ACCEPTED BY EXTERNAL STRAIN RELIEF = 8 DIA (0.315")
MAXIMUM JACKET O.D. ACCEPTED BY INTERNAL STRAIN RELIEF = 8 DIA (0.315")
MAXIMUM CONDUCTORSIZE ACCEPTED BY TERMINALS = 4.0 (12 AWG)