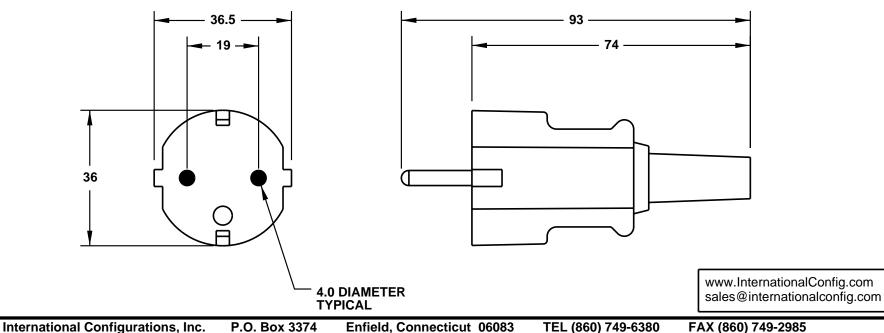

CAT. No.

70142A

EUROPEAN " SCHUKO" CEE 7-7 STRAIGHT PLUG WITH 4.0 mm PINS, WHITE, 16 AMPERE 250 VOLT, 2 POLE 3 WIRE,

(EU1-16P)

STANDARD: CEE 7 - 7

APPROVALS / CERT'S. VDE 🗹

## **ALL DIMENSIONS ARE IN MILLIMETERS**

## NOTE:

- 1. "SCHUKO" PLUGS AND RECEPTACLES ARE NON-POLARIZED.
  2. EQUIPMENT GROUND TERMINAL IS IDENTIFIED WITH 

  →SYMBOL.

MAXIMUM JACKET O.D. ACCEPTED BY EXTERNAL STRAIN RELIEF = 10 DIA (0.394") MAXIMUM JACKET O.D. ACCEPTED BY INTERNAL STRAIN RELIEF = 10 DIA (0.394")