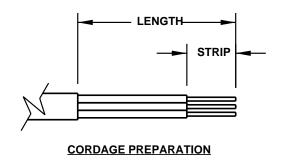

MAXIMUM CONDUCTOR SIZE ACCEPTED BY TERMINALS = 2.5 (14 AWG)

| <b>CORDAGE PREPARATION</b> |                         |          |         |
|----------------------------|-------------------------|----------|---------|
| CONDUCTOR INSULATION COLOR | CONDUCTOR<br>COLOR CODE | "LENGTH" | "STRIP" |
| GREEN / YELLOW             | GROUND                  | 10       | 5       |
| BLUE                       | NEUTRAL                 | 35       | 5       |
| BROWN                      | LINE                    | 35       | 5       |