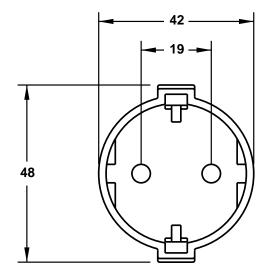

CAT. No.

70161-A

EUROPEAN "SCHUKO" CONNECTOR BODY, STRAIGHT CORD GRIP, BLACK, 2 POLE 3 WIRE, 16 AMPERE 250 VOLT, CONFIGURATION: EU1-16R

STANDARD: CEE-7

APPROVALS / CERT'S.

KEMA 🗹 NEMKO 🗹 OVE 🗹 SEMKO 🗹 VDE 🗹

## NOTE:

- 1. "SCHUKO" PLUGS AND RECEPTACLES ARE NON-POLARIZED.
- 2. EQUIPMENT GROUND TERMINAL IS IDENTIFIED WITH SYMBOL.

MAXIMUM JACKET O.D. ACCEPTED BY EXTERNAL STRAIN RELIEF = 8 DIA (0.315")
MAXIMUM JACKET O.D. ACCEPTED BY INTERNAL STRAIN RELIEF = 11 DIA (0.433")
MAXIMUM CONDUCTORSIZE ACCEPTED BY TERMINALS = 4.0 (12 AWG)