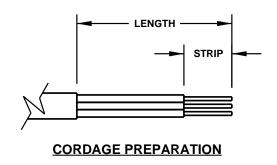

| CORDAGE PREPARATION |                            |                         |          |         |  |
|---------------------|----------------------------|-------------------------|----------|---------|--|
|                     | CONDUCTOR INSULATION COLOR | CONDUCTOR<br>COLOR CODE | "LENGTH" | "STRIP" |  |
|                     | GREEN / YELLOW             | GROUND                  | 15       | 6       |  |
|                     | BLUE                       | NEUTRAL                 | 22       | 6       |  |
|                     | BROWN                      | LINE                    | 22       | 6       |  |