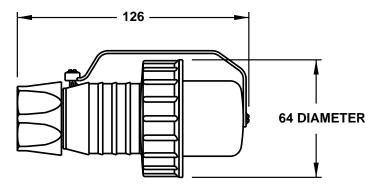

## **ALL DIMENSIONS ARE IN MILLIMETERS**

## NOTE:

- 1. "SCHUKO" PLUGS AND RECEPTACLES ARE NON-POLARIZED.
  2. EQUIPMENT GROUND TERMINAL IS IDENTIFIED WITH SYMBOL.

MAXIMUM JACKET O.D. ACCEPTED BY EXTERNAL STRAIN RELIEF = 14 DIA (0.551") MAXIMUM JACKET O.D. ACCEPTED BY INTERNAL STRAIN RELIEF = 14 DIA (0.551") MAXIMUM CONDUCTORSIZE ACCEPTED BY TERMINALS = 4.0 (12 AWG)