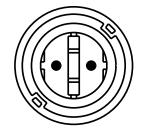

CAT. No. 70341 EUROPEAN "SCHUKO" (EU1-16P TYPE) CEE 7 WATERTIGHT (IP68) PLUG, BLUE, 2 POLE 3 WIRE, 16 AMPERE 250 VOLT.

STANDARD: DIN 49442 / 443

APPROVALS / CERT'S.

VDE 🗹

## NOTE:

- 1. "SCHUKO" PLUGS AND RECEPTACLES ARE NON-POLARIZED.
  2. EQUIPMENT GROUND TERMINAL IS IDENTIFIED WITH SYMBOL.

MAXIMUM JACKET O.D. ACCEPTED BY EXTERNAL STRAIN RELIEF = 14 DIA (0.551") MAXIMUM JACKET O.D. ACCEPTED BY INTERNAL STRAIN RELIEF = 14 DIA (0.551") MAXIMUM CONDUCTORSIZE ACCEPTED BY TERMINALS = 4.0 (12 AWG)

FOR CLARITY THIS VIEW IS SHOWN WITHOUTCOVER

International Configurations, Inc. P.O. Box 3374 Enfield, Connecticut 06083 TEL (860) 749-6380 FAX (860) 749-2985