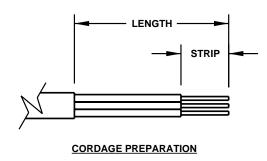

| CORDAGE PREPARATION           |                         |          |         |  |
|-------------------------------|-------------------------|----------|---------|--|
| CONDUCTOR<br>INSULATION COLOR | CONDUCTOR<br>COLOR CODE | "LENGTH" | "STRIP" |  |
| GREEN / YELLOW                | GROUND                  | 25       | 10      |  |
| BLUE                          | NEUTRAL                 | 25       | 10      |  |
| BROWN                         | LINE                    | 25       | 10      |  |