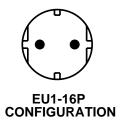

CAT. No. 70341 EUROPEAN "SCHUKO" (EU1-16P TYPE) CEE 7 WATERTIGHT (IP68) PLUG, BLUE, 2 POLE 3 WIRE, 16 AMPERE 250 VOLT.

STANDARD: DIN 49442 / 443

APPROVALS / CERT'S.

VDE 🗹

## NOTE:

- 1. "SCHUKO" PLUGS AND RECEPTACLES ARE NON-POLARIZED.
  2. EQUIPMENT GROUND TERMINAL IS IDENTIFIED WITH SYMBOL.

MAXIMUM JACKET O.D. ACCEPTED BY EXTERNAL STRAIN RELIEF = 14 DIA (0.551") MAXIMUM JACKET O.D. ACCEPTED BY INTERNAL STRAIN RELIEF = 14 DIA (0.551") MAXIMUM CONDUCTORSIZE ACCEPTED BY TERMINALS = 4.0 (12 AWG)