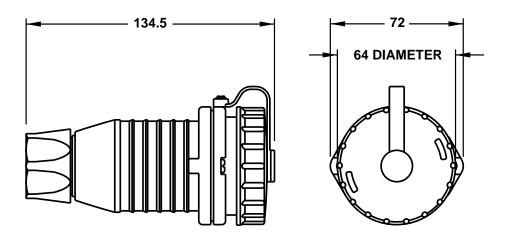

## **ALL DIMENSIONS ARE IN MILLIMETERS**

## NOTE:

- 1. "SCHUKO" PLUGS AND RECEPTACLES ARE NON-POLARIZED.
  2. EQUIPMENT GROUND TERMINAL IS IDENTIFIED WITH SYMBOL.

MAXIMUM JACKET O.D. ACCEPTED BY EXTERNAL STRAIN RELIEF = 14 DIA (0.551") MAXIMUM JACKET O.D. ACCEPTED BY INTERNAL STRAIN RELIEF = 14 DIA (0.551") MAXIMUM CONDUCTORSIZE ACCEPTED BY TERMINALS = 4.0 (12 AWG)