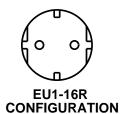

CAT. No. 70361

EUROPEAN "SCHUKO" CEE-7 (EU1-16R TYPE) WATERTIGHT (IP68) CONNECTOR, BLUE, 2 POLE 3 WIRE,

16 AMPERE 250 VOLT. STANDARD: DIN 49442 / 443

APPROVALS / CERT'S.

VDE 🗹

## NOTE:

- 1. "SCHUKO" PLUGS AND RECEPTACLES ARE NON-POLARIZED.
  2. EQUIPMENT GROUND TERMINAL IS IDENTIFIED WITH SYMBOL.

MAXIMUM JACKET O.D. ACCEPTED BY EXTERNAL STRAIN RELIEF = 14 DIA (0.551") MAXIMUM JACKET O.D. ACCEPTED BY INTERNAL STRAIN RELIEF = 14 DIA (0.551") MAXIMUM CONDUCTORSIZE ACCEPTED BY TERMINALS = 4.0 (12 AWG)