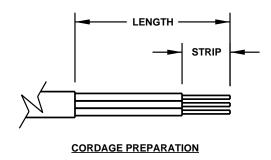

| CORDAGE PREPARATION           |                      |          |         |  |
|-------------------------------|----------------------|----------|---------|--|
| CONDUCTOR<br>INSULATION COLOR | CONDUCTOR COLOR CODE | "LENGTH" | "STRIP" |  |
| GREEN / YELLOW                | GROUND               | 45       | 8       |  |
| BLUE                          | NEUTRAL              | 45       | 8       |  |
| BROWN                         | LINE                 | 45       | 8       |  |