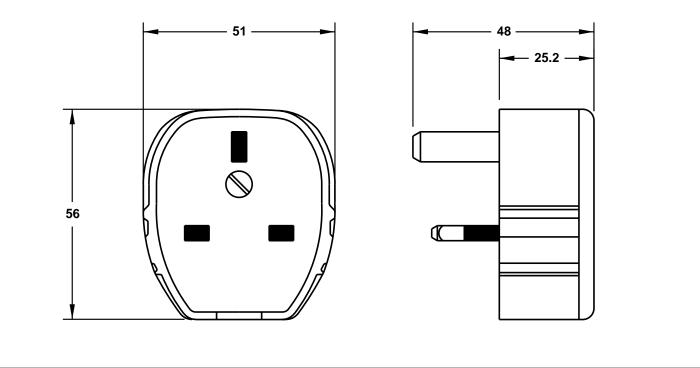

CAT. No.

UNITED KINGDOM ANGLE PLUG, 13 AMPERE FUSE, WHITE, 2 POLE 3 WIRE, 13 AMPERE 250 VOLT, (UK1-13P)

72140

STANDARD: BS 1363A

APPROVALS / CERT'S. ASTA 🗹

## ALL DIMENSIONS ARE IN MILLIMETERS

MAXIMUM JACKET O.D. ACCEPTED BY EXTERNAL STRAIN RELIEF = 11 DIA (0 433") MAXIMUM JACKET O.D. ACCEPTED BY INTERNAL STRAIN RELIEF = 11 DIA (0.433") MAXIMUM CONDUCTOR SIZE ACCEPTED BY TERMINALS = 2.5 (14 AWG)