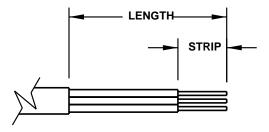

| CORDAGE PREPARATION           |                         |          |         |
|-------------------------------|-------------------------|----------|---------|
| CONDUCTOR<br>INSULATION COLOR | CONDUCTOR<br>COLOR CODE | "LENGTH" | "STRIP" |
| <b>GREEN / YELLOW</b>         | GROUND                  | 43       | 8       |
| BLUE                          | NEUTRAL                 | 26       | 8       |
| BROWN                         | LINE                    | 21       | 8       |

CORDAGE PREPARATION

International Configurations, Inc. P.O. Box 3374 Enfield, Connecticut 06083 TEL (860) 749-6380 FAX (860) 749-2985