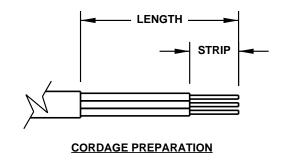

| CORDAGE PREPARATION        |                         |          |         |
|----------------------------|-------------------------|----------|---------|
| CONDUCTOR INSULATION COLOR | CONDUCTOR<br>COLOR CODE | "LENGTH" | "STRIP" |
| GREEN / YELLOW             | GROUND                  | 43       | 8       |
| BLUE                       | NEUTRAL                 | 26       | 8       |
| BROWN                      | LINE                    | 21       | 8       |