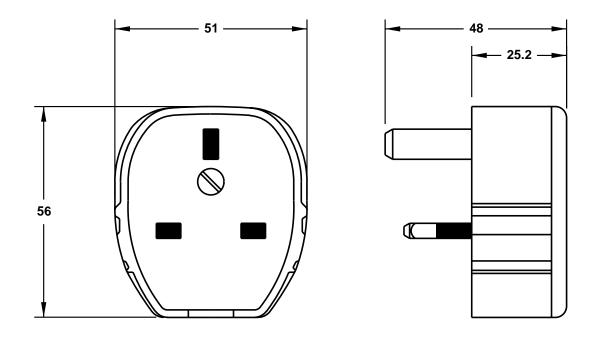

CAT. No.

UNITED KINGDOM ANGLE PLUG, 3 AMPERE FUSE, WHITE, 2 POLE 3 WIRE, 13 AMPERE 250 VOLT, (UK1-13P)

72143

STANDARD: BS 1363A

APPROVALS / CERT'S. ASTA 🗹

**International Configurations, Inc.** 

## **ALL DIMENSIONS ARE IN MILLIMETERS**

MAXIMUM JACKET O.D. ACCEPTED BY EXTERNAL STRAIN RELIEF = 11 DIA (0.433")
MAXIMUM JACKET O.D. ACCEPTED BY INTERNAL STRAIN RELIEF = 11 DIA (0.433")
MAXIMUM CONDUCTOR SIZE ACCEPTED BY TERMINALS = 2.5 (14 AWG)