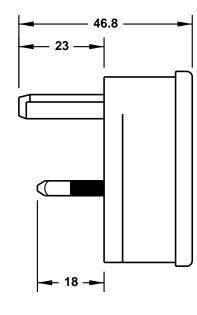

CAT. No. **72530** 

UNITED KINGDOM (EDP) ANGLE PLUG, 13 AMPERE FUSE, WHITE, 2 POLE 3 WIRE, 13 AMPERE 250 VOLT

STANDARD: BS 1363

APPROVALS / CERT'S.

ASTA 📝

## **ALL DIMENSIONS ARE IN MILLIMETERS**

MAXIMUM JACKET O.D. ACCEPTED BY EXTERNAL STRAIN RELIEF = 11 DIA (0.433") MAXIMUM JACKET O.D. ACCEPTED BY INTERNAL STRAIN RELIEF = 11 DIA (0.433") MAXIMUM CONDUCTORSIZE ACCEPTED BY TERMINALS = 2.5 (14 AWG)