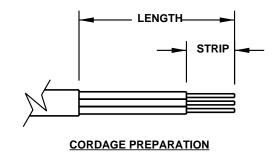

| CORDAGE PREPARATION        |                         |          |         |
|----------------------------|-------------------------|----------|---------|
| CONDUCTOR INSULATION COLOR | CONDUCTOR<br>COLOR CODE | "LENGTH" | "STRIP" |
| GREEN / YELLOW             | GROUND                  | 45       | 8       |
| BLUE                       | NEUTRAL                 | 30       | 8       |
| BROWN                      | LINE                    | 30       | 8       |