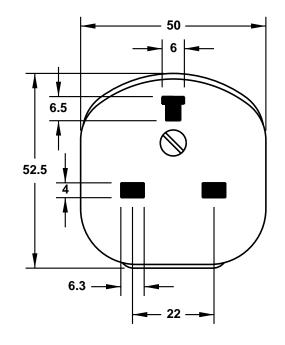

CAT. No. **72530** 

UNITED KINGDOM (EDP) ANGLE PLUG, 13 AMPERE FUSE, WHITE, 2 POLE 3 WIRE, 13 AMPERE 250 VOLT

STANDARD: BS 1363

APPROVALS / CERT'S.

ASTA 📝

## **ALL DIMENSIONS ARE IN MILLIMETERS**

MAXIMUM JACKET O.D. ACCEPTED BY EXTERNAL STRAIN RELIEF = 11 DIA (0.433") MAXIMUM JACKET O.D. ACCEPTED BY INTERNAL STRAIN RELIEF = 11 DIA (0.433") MAXIMUM CONDUCTORSIZE ACCEPTED BY TERMINALS = 2.5 (14 AWG)