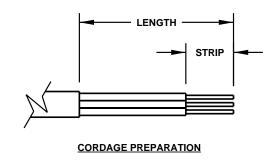

| CORDAGE PREPARATION           |                         |          |         |  |
|-------------------------------|-------------------------|----------|---------|--|
| CONDUCTOR<br>INSULATION COLOR | CONDUCTOR<br>COLOR CODE | "LENGTH" | "STRIP" |  |
| GREEN / YELLOW                | GROUND                  | 55       | 6       |  |
| BLUE                          | NUETRAL                 | 30       | 6       |  |
| BROWN                         | LINE                    | 30       | 6       |  |