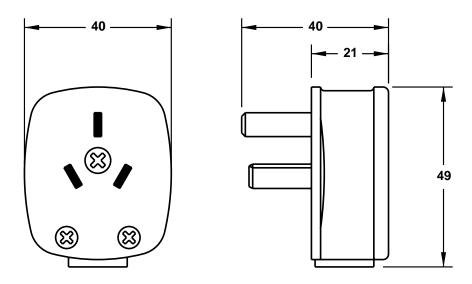

CAT. No. **74130-GW** 

CHINA PLUG (GREAT WALL APPROVED), ANGLE CORD GRIP, WHITE, 2 POLE 3 WIRE, 10 AMPERE 250 VOLT, EQUAL TO AU 1-10P CONFIGURATION

## **ALL DIMENSIONS ARE IN MILLIMETERS**

MAXIMUM JACKET O.D. ACCEPTED BY EXTERNAL STRAIN RELIEF = 11 DIA (0.433")
MAXIMUM JACKET O.D. ACCEPTED BY INTERNAL STRAIN RELIEF = 11 DIA (0.433")
MAXIMUM CONDUCTORSIZE ACCEPTED BY TERMINALS = 4.0 (12 AWG)