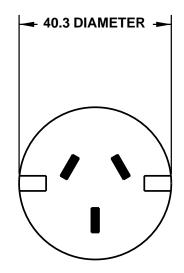

CAT. No.

74140-BLK

AUSTRALIAN PLUG (INSULATED LINE/NEUTRAL BLADES), STRAIGHT CORD GRIP, BLACK, 2 POLE 3 WIRE, 10 AMP 250 VOLT, (AU 1-10P) STANDARD: AS/NZS 3112

APPROVALS:

DEPARTMENT OF FAIR TRADING