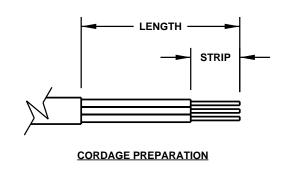

| CORDAGE PREPARATION        |                         |          |         |
|----------------------------|-------------------------|----------|---------|
| CONDUCTOR INSULATION COLOR | CONDUCTOR<br>COLOR CODE | "LENGTH" | "STRIP" |
| GREEN / YELLOW             | GROUND                  | 40       | 6       |
| BLUE                       | NEUTRAL                 | 40       | 6       |
| BROWN                      | LINE                    | 40       | 6       |