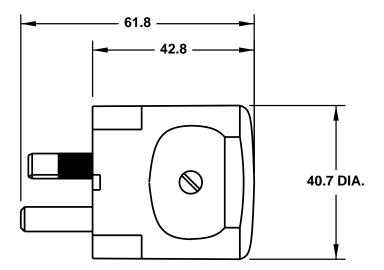

CAT. No.

74140-BLK

AUSTRALIAN PLUG (INSULATED LINE/NEUTRAL BLADES), STRAIGHT CORD GRIP, BLACK, 2 POLE 3 WIRE, 10 AMP 250 VOLT, (AU 1-10P) STANDARD: AS/NZS 3112

APPROVALS:

DEPARTMENT OF FAIR TRADING

## **ALL DIMENSIONS ARE IN MILLIMETERS**

MAXIMUM JACKET O.D. ACCEPTED BY EXTERNAL STRAIN RELIEF = 8 DIA (0.315")
MAXIMUM JACKET O.D. ACCEPTED BY INTERNAL STRAIN RELIEF = 8 DIA (0.315")
MAXIMUM CONDUCTORSIZE ACCEPTED BY TERMINALS = 2.5 (14 AWG)