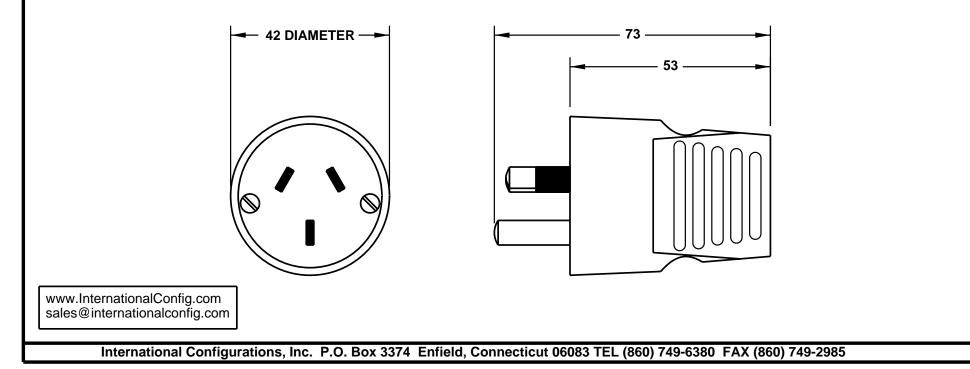

| CAT. | No. |
|------|-----|
| 741  | 41  |

AUSTRALIAN PLUG (INSULATED LINE/NEUTRAL BLADES), STRAIGHT CORD GRIP, CLEAR, 2 POLE 3 WIRE GROUNDING, 10 AMPERE 250 VOLT, (AU 1-10P). STANDARD: AS/NZS 3112

APPROVALS: DEPARTMENT OF FAIR TRADING

## ALL DIMENSIONS ARE IN MILLIMETERS

| MAXIMUM JACKET O.D. ACCEPTED BY EXTERNAL STRAIN RELIEF = 11 DIA (0.433")<br>MAXIMUM JACKET O.D. ACCEPTED BY INTERNAL STRAIN RELIEF = 11 DIA (0.433")<br>MAXIMUM CONDUCTORSIZE ACCEPTED BY TERMINALS = 2.5 (14 AWG) |
|--------------------------------------------------------------------------------------------------------------------------------------------------------------------------------------------------------------------|
|--------------------------------------------------------------------------------------------------------------------------------------------------------------------------------------------------------------------|