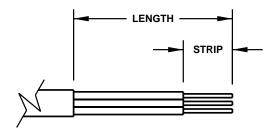

| CORDAGE PREPARATION           |                         |          |         |  |
|-------------------------------|-------------------------|----------|---------|--|
| CONDUCTOR<br>INSULATION COLOR | CONDUCTOR<br>COLOR CODE | "LENGTH" | "STRIP" |  |
| GREEN / YELLOW                | GROUND                  | 60       | 9       |  |
| BLUE                          | NEUTRAL                 | 60       | 9       |  |
| BROWN                         | LINE                    | 60       | 9       |  |

## **CORDAGE PREPARATION**