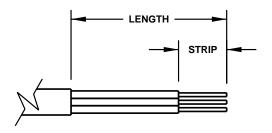

| CORDAGE PREPARATION           |                         |          |         |
|-------------------------------|-------------------------|----------|---------|
| CONDUCTOR<br>INSULATION COLOR | CONDUCTOR<br>COLOR CODE | "LENGTH" | "STRIP" |
| GREEN / YELLOW                | GROUND                  | 35       | 8       |
| BLUE                          | NUETRAL                 | 20       | 8       |
| BROWN                         | LINE                    | 20       | 8       |

**CORDAGE PREPARATION** 

International Configurations, Inc. P.O. Box 3374 Enfield, Connecticut 06083 TEL (860) 749-6380 FAX (860) 749-2985