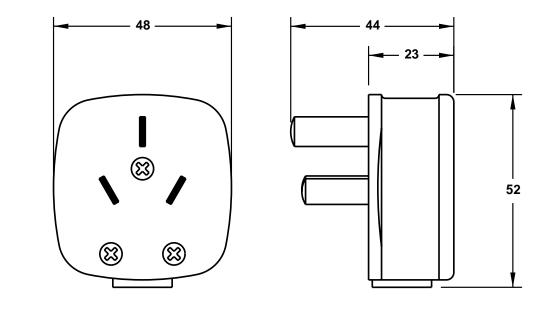

## ALL DIMENSIONS ARE IN MILLIMETERS

MAXIMUM JACKET O.D. ACCEPTED BY EXTERNAL STRAIN RELIEF = 11 DIA (0.433") MAXIMUM JACKET O.D. ACCEPTED BY INTERNAL STRAIN RELIEF = 11 DIA (0.433") MAXIMUM CONDUCTORSIZE ACCEPTED BY TERMINALS = 4.0 (12 AWG)