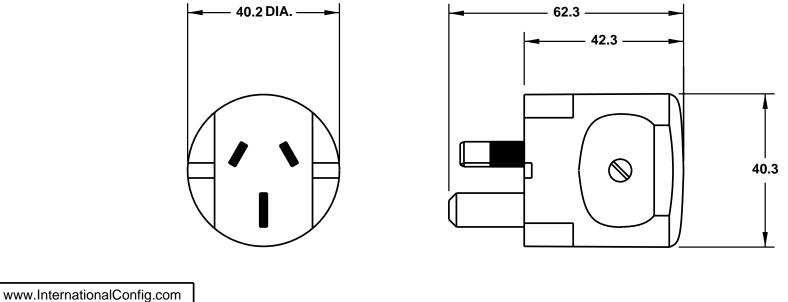

CAT. No. **74540-BLK** 

AUSTRALIAN PLUG (INSULATED LINE/NEUTRAL BLADES), STRAIGHT CORD GRIP, BLACK, 2 POLE 3 WIRE, 15 AMP 250 VOLT, (AU2-15P) STANDARD: AS/NZS 3112

APPROVALS: DEPARTMENT OF FAIR TRADING

## ALL DIMENSIONS ARE IN MILLIMETERS

MAXIMUM JACKET O.D. ACCEPTED BY EXTERNAL STRAIN RELIEF = 8 DIA (0.315") MAXIMUM JACKET O.D. ACCEPTED BY INTERNAL STRAIN RELIEF = 8 DIA (0.315") MAXIMUM CONDUCTORSIZE ACCEPTED BY TERMINALS = 2.5 (14 AWG)