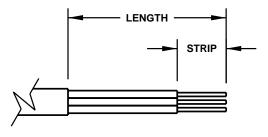

| CORDAGE PREPARATION           |                         |          |         |
|-------------------------------|-------------------------|----------|---------|
| CONDUCTOR<br>INSULATION COLOR | CONDUCTOR<br>COLOR CODE | "LENGTH" | "STRIP" |
| <b>GREEN / YELLOW</b>         | GROUND                  | 40       | 6       |
| BLUE                          | NEUTRAL                 | 40       | 6       |
| BROWN                         | LINE                    | 40       | 6       |

CORDAGE PREPARATION

sales@internationalconfig.com

International Configurations, Inc. P.O. Box 3374 Enfield, Connecticut 06083 TEL (860) 749-6380 FAX (860) 749-2985