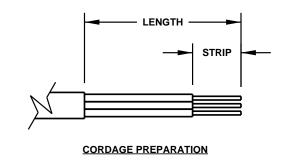

| CORDAGE PREPARATION           |                      |          |         |
|-------------------------------|----------------------|----------|---------|
| CONDUCTOR<br>INSULATION COLOR | CONDUCTOR COLOR CODE | "LENGTH" | "STRIP" |
| GREEN / YELLOW                | GROUND               | 40       | 6       |
| BLUE                          | NEUTRAL              | 40       | 6       |
| BROWN                         | LINE                 | 40       | 6       |