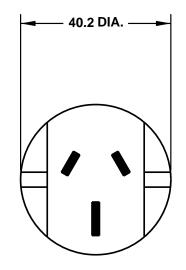

CAT. No. **74540** 

AUSTRALIAN PLUG (INSULATED LINE/NEUTRAL BLADES), STRAIGHT CORD GRIP, WHITE, 2 POLE 3 WIRE, 15 AMPERE 250 VOLT, (AU2-15P). STANDARD: AS/NZS 3112

APPROVALS:

DEPARTMENT OF FAIR TRADING