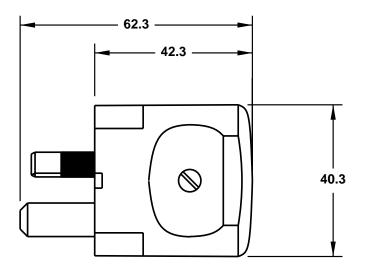

## **ALL DIMENSIONS ARE IN MILLIMETERS**

MAXIMUM JACKET O.D. ACCEPTED BY EXTERNAL STRAIN RELIEF = 8 DIA (0.315")
MAXIMUM JACKET O.D. ACCEPTED BY INTERNAL STRAIN RELIEF = 8 DIA (0.315")
MAXIMUM CONDUCTORSIZE ACCEPTED BY TERMINALS = 2.5 (14 AWG)