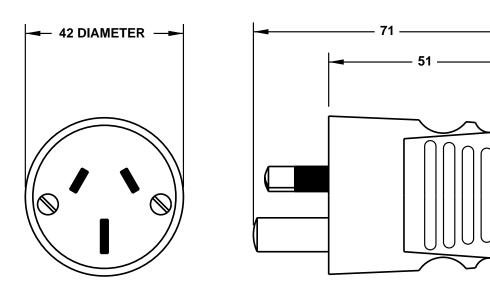

CAT. No. **74541** 

AUSTRALIAN PLUG (INSULATED LINE/NEUTRAL BLADES), STRAIGHT CORD GRIP, CLEAR "SEE THROUGH", 2 POLE 3 WIRE GROUNDING, 15 AMPERE 250 VOLT, (AU 2-15P) STANDARD: AS/NZS 3112

APPROVALS:

DEPARTMENT OF FAIR TRADIN€

## **ALL DIMENSIONS ARE IN MILLIMETERS**

MAXIMUM JACKET O.D. ACCEPTED BY EXTERNAL STRAIN RELIEF = 11 DIA (0.433")
MAXIMUM JACKET O.D. ACCEPTED BY INTERNAL STRAIN RELIEF = 11 DIA (0.433")
MAXIMUM CONDUCTORSIZE ACCEPTED BY TERMINALS = 2.5 (14 AWG)