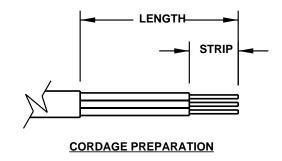

## **ALL DIMENSIONS ARE IN MILLIMETERS**

MAXIMUM JACKET O.D. ACCEPTED BY EXTERNAL STRAIN RELIEF = 11 DIA (0.433")
MAXIMUM JACKET O.D. ACCEPTED BY INTERNAL STRAIN RELIEF = 11 DIA (0.433")
MAXIMUM CONDUCTORSIZE ACCEPTED BY TERMINALS = 2.5 (14 AWG)

| CORDAGE PREPARATION        |                         |          |         |
|----------------------------|-------------------------|----------|---------|
| CONDUCTOR INSULATION COLOR | CONDUCTOR<br>COLOR CODE | "LENGTH" | "STRIP" |
| <b>GREEN / YELLOW</b>      | GROUND                  | 60       | 9       |
| BLUE                       | NEUTRAL                 | 60       | 9       |
| BROWN                      | LINE                    | 60       | 9       |