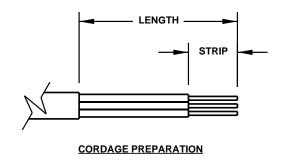

## **ALL DIMENSIONS ARE IN MILLIMETERS**

MAXIMUM JACKET O.D. ACCEPTED BY EXTERNAL STRAIN RELIEF = 11 DIA (0.433") MAXIMUM JACKET O.D. ACCEPTED BY INTERNAL STRAIN RELIEF = 11 DIA (0.433") MAXIMUM CONDUCTOR SIZE ACCEPTED BY TERMINALS = 4.0 (12 AWG)

| CORDAGE PREPARATION |                              |                      |          |         |  |
|---------------------|------------------------------|----------------------|----------|---------|--|
| <u> II</u>          | CONDUCTOR<br>NSULATION COLOR | CONDUCTOR COLOR CODE | "LENGTH" | "STRIP" |  |
|                     | GREEN / YELLOW               | GROUND               | 35       | 8       |  |
|                     | BLUE                         | NEUTRAL              | 20       | 8       |  |
|                     | BROWN                        | LINE                 | 20       | 8       |  |