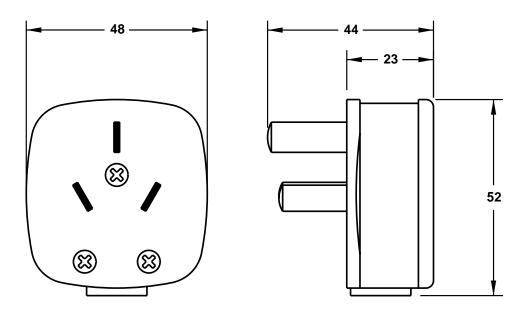

CAT. No.

74630

CHINA PLUG (GREAT WALL APPROVED), ANGLE CORD GRIP, WHITE, 2 POLE 3 WIRE, 16 AMPERE 250 VOLT (CH2-16P)

STANDARD: GB 2099.1-1996, GB 1002-1996

APPROVALS / CERT'S.

CCC 🖸

## **ALL DIMENSIONS ARE IN MILLIMETERS**

MAXIMUM JACKET O.D. ACCEPTED BY EXTERNAL STRAIN RELIEF = 11 DIA (0.433") MAXIMUM JACKET O.D. ACCEPTED BY INTERNAL STRAIN RELIEF = 11 DIA (0.433") MAXIMUM CONDUCTOR SIZE ACCEPTED BY TERMINALS = 4.0 (12 AWG)