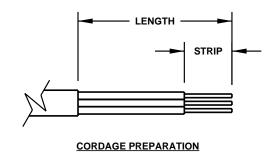

| <b>CORDAGE PREPARATION</b>    |                         |          |         |
|-------------------------------|-------------------------|----------|---------|
| CONDUCTOR<br>INSULATION COLOR | CONDUCTOR<br>COLOR CODE | "LENGTH" | "STRIP" |
| GREEN / YELLOW                | GROUND                  | 35       | 8       |
| BLUE                          | NEUTRAL                 | 25       | 8       |
| BROWN                         | LINE                    | 50       | 8       |