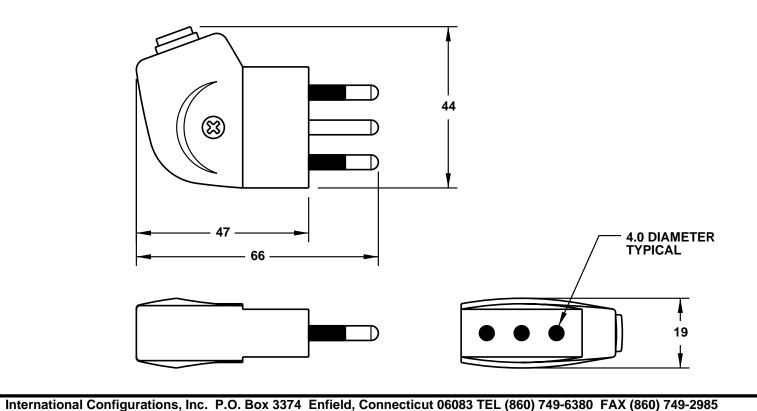

CAT. No. **75130** 

ITALIAN PLUG, ANGLE CORD GRIP, BLACK, 2 POLE 3 WIRE GROUNDING, 10 AMPERE 250 VOLT, (IT1-10P)

STANDARD: CEI-16/VII - 1971

APPROVALS / CERT'S.

IMQ 🗹

## **ALL DIMENSIONS ARE IN MILLIMETERS**

MAXIMUM JACKET O.D. ACCEPTED BY EXTERNAL STRAIN RELIEF = 8 DIA (0.315")
MAXIMUM JACKET O.D. ACCEPTED BY INTERNAL STRAIN RELIEF = 8 DIA (0.315")
MAXIMUM CONDUCTORSIZE ACCEPTED BY TERMINALS = 4.0 (12 AWG)