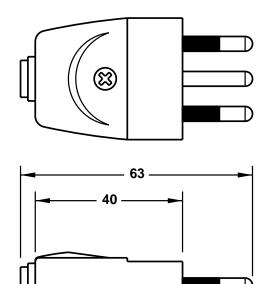

CAT. No. **75140** 

ITALIAN PLUG, STRAIGHT CORD GRIP, BLACK, 2 POLE 3 WIRE, 10 AMPERE 250 VOLT, (IT1-10P).

STANDARD: CEI-16/VII - 1971

APPROVALS / CERT'S.

іма 🗹

## **ALL DIMENSIONS ARE IN MILLIMETERS**

MAXIMUM JACKET O.D. ACCEPTED BY EXTERNAL STRAIN RELIEF = 8 DIA (0.315")
MAXIMUM JACKET O.D. ACCEPTED BY INTERNAL STRAIN RELIEF = 8 DIA (0.315")
MAXIMUM CONDUCTORSIZE ACCEPTED BY TERMINALS = 4.0 (12 AWG)