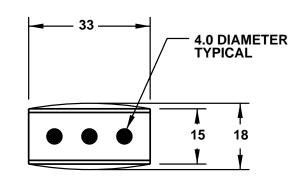

## **ALL DIMENSIONS ARE IN MILLIMETERS**

MAXIMUM JACKET O.D. ACCEPTED BY EXTERNAL STRAIN RELIEF = 8 DIA (0.315")
MAXIMUM JACKET O.D. ACCEPTED BY INTERNAL STRAIN RELIEF = 8 DIA (0.315")
MAXIMUM CONDUCTORSIZE ACCEPTED BY TERMINALS = 4.0 (12 AWG)