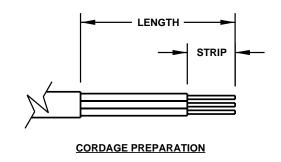

| CORDAGE PREPARATION           |                         |          |         |  |
|-------------------------------|-------------------------|----------|---------|--|
| CONDUCTOR<br>INSULATION COLOR | CONDUCTOR<br>COLOR CODE | "LENGTH" | "STRIP" |  |
| GREEN / YELLOW                | GROUND                  | 30       | 8       |  |
| BLUE                          | NEUTRAL                 | 30       | 8       |  |
| BROWN                         | LINE                    | 30       | 8       |  |