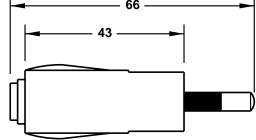

## **ALL DIMENSIONS ARE IN MILLIMETERS**

MAXIMUM JACKET O.D. ACCEPTED BY EXTERNAL STRAIN RELIEF = 8 DIA (0.315")
MAXIMUM JACKET O.D. ACCEPTED BY INTERNAL STRAIN RELIEF = 8 DIA (0.315")
MAXIMUM CONDUCTORSIZE ACCEPTED BY TERMINALS = 4.0 (12 AWG)