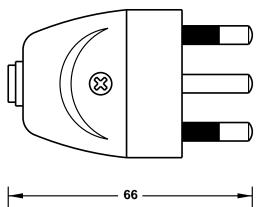

CAT. No. **75540** 

ITALIAN PLUG, STRAIGHT CORD GRIP, BLACK, 2 POLE 3 WIRE GROUNDING, 16 AMPERE 250 VOLT, (IT2-16P).

**STANDARD: CEI 23-16/VII - 1971** 

APPROVALS / CERT'S.

тио ⊡