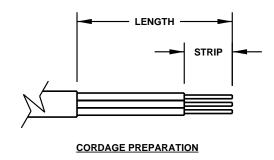

| <b>CORDAGE PREPARATION</b>    |                      |          |         |
|-------------------------------|----------------------|----------|---------|
| CONDUCTOR<br>INSULATION COLOR | CONDUCTOR COLOR CODE | "LENGTH" | "STRIP" |
| GREEN / YELLOW                | GROUND               | 40       | 8       |
| BLUE                          | NEUTRAL              | 40       | 8       |
| BROWN                         | LINE                 | 40       | 8       |