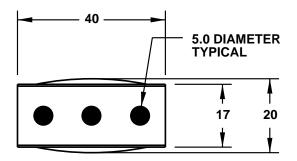

## **ALL DIMENSIONS ARE IN MILLIMETERS**

MAXIMUM JACKET O.D. ACCEPTED BY EXTERNAL STRAIN RELIEF = 8 DIA (0.315")
MAXIMUM JACKET O.D. ACCEPTED BY INTERNAL STRAIN RELIEF = 8 DIA (0.315")
MAXIMUM CONDUCTORSIZE ACCEPTED BY TERMINALS = 4.0 (12 AWG)