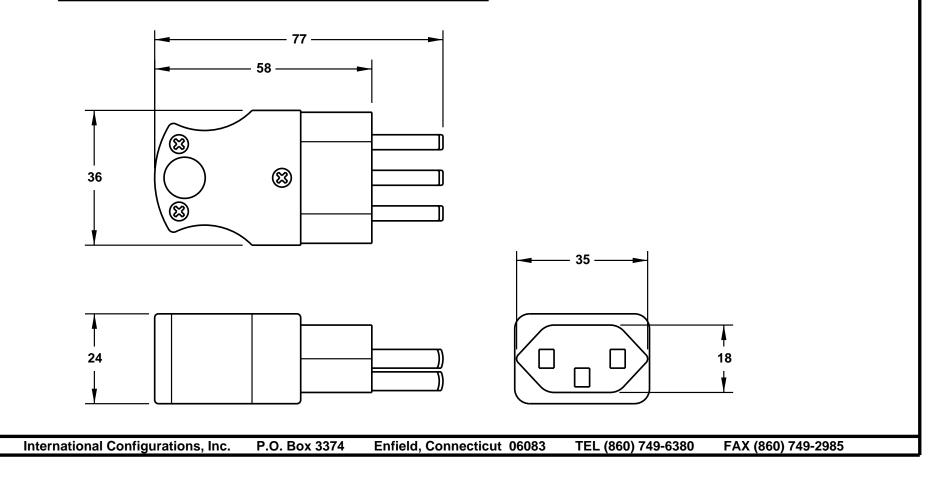

сат. No. 76540

## SWISS PLUG T-23 TYPE, STRAIGHT CORD GRIP, BLACK, 2 POLE 3 WIRE, 16 AMPERE 250 VOLT, SW2-16P

APPROVALS / CERT'S.

SEV 🗹

## ALL DIMENSIONS ARE IN MILLIMETERS

MAXIMUM JACKET O.D. ACCEPTED BY EXTERNAL STRAIN RELIEF = 11 DIA (0.433") MAXIMUM JACKET O.D. ACCEPTED BY INTERNAL STRAIN RELIEF = 10 DIA (0.394") MAXIMUM CONDUCTOR SIZE ACCEPTED BY TERMINALS = 2.5 (14 AWG)