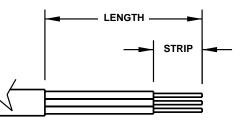

| CORDAGE PREPARATION           |                         |          |         |
|-------------------------------|-------------------------|----------|---------|
| CONDUCTOR<br>INSULATION COLOR | CONDUCTOR<br>COLOR CODE | "LENGTH" | "STRIP" |
| <b>GREEN / YELLOW</b>         | GROUND                  | 25       | 5       |
| BLUE                          | NEUTRAL                 | 20       | 5       |
| BROWN                         | LINE                    | 20       | 5       |

CORDAGE PREPARATION