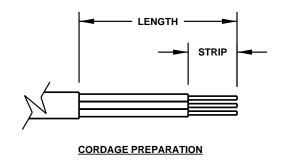

| <b>CORDAGE PREPARATION</b> |                               |                         |          |         |  |
|----------------------------|-------------------------------|-------------------------|----------|---------|--|
|                            | CONDUCTOR<br>INSULATION COLOR | CONDUCTOR<br>COLOR CODE | "LENGTH" | "STRIP" |  |
|                            | GREEN / YELLOW                | GROUND                  | 45       | 12      |  |
|                            | BLUE                          | NEUTRAL                 | 45       | 12      |  |
|                            | BROWN                         | LINE                    | 45       | 12      |  |