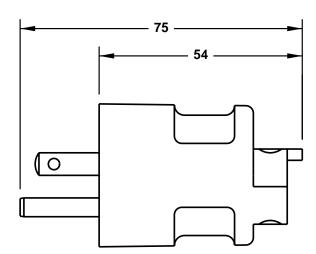

CAT. No.

JAPANESE STRAIGHT PLUG, BLACK, 2POLE3WIRE GROUNDING, 15 AMPERE 125 VOLT, (JA1-15P)

78530

APPROVALS / CERT'S.

PSE 🖺 🗹

## **ALL DIMENSIONS ARE IN MILLIMETERS**

MAXIMUM JACKET O.D. ACCEPTED BY EXTERNAL STRAIN RELIEF = 10 DIA (0.394")
MAXIMUM JACKET O.D. ACCEPTED BY INTERNAL STRAIN RELIEF = 10 DIA (0.394")
MAXIMUM CONDUCTORSIZE ACCEPTED BY TERMINALS = 2.5 (14 AWG)