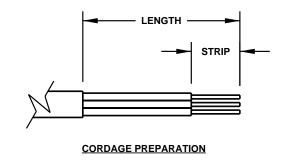

|                               |                         | ·        | ,       |
|-------------------------------|-------------------------|----------|---------|
| CORDAGE PREPARATION           |                         |          |         |
| CONDUCTOR<br>INSULATION COLOR | CONDUCTOR<br>COLOR CODE | "LENGTH" | "STRIP" |
| GREEN / YELLOW                | GROUND                  | 30       | 13      |
| BLUE                          | NEUTRAL                 | 30       | 13      |
| BROWN                         | LINE                    | 30       | 13      |