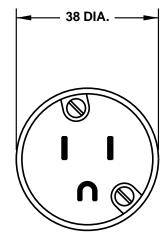

CAT. No. **78540** 

JAPANESE "HOSPITAL GRADE" STRAIGHT PLUG, CLEAR "SEE THROUGH" DESIGN, 2 POLE 3 WIRE GROUNDING, 15 AMPERE 125 VOLT, (JA1-15P)

APPROVALS / CERT'S.

PSE 🕸 🗹