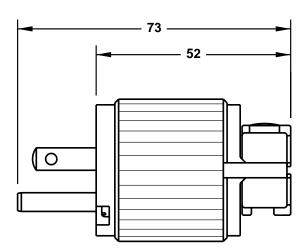

CAT. No. **78540** 

JAPANESE "HOSPITAL GRADE" STRAIGHT PLUG, CLEAR "SEE THROUGH" DESIGN, 2 POLE 3 WIRE GROUNDING, 15 AMPERE 125 VOLT, (JA1-15P)

APPROVALS / CERT'S.

PSE 🕸 🗹

## **ALL DIMENSIONS ARE IN MILLIMETERS**

MAXIMUM JACKET O.D. ACCEPTED BY EXTERNAL STRAIN RELIEF = 10 DIA (0.394")
MAXIMUM JACKET O.D. ACCEPTED BY INTERNAL STRAIN RELIEF = 10 DIA (0.394")
MAXIMUM CONDUCTORSIZE ACCEPTED BY TERMINALS = 4.0 (12 AWG)