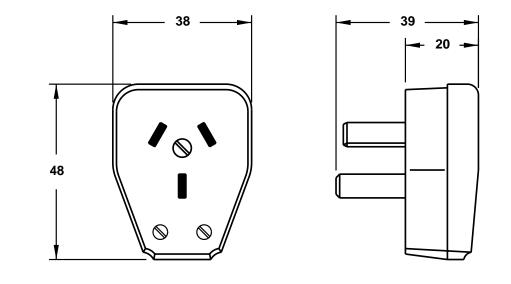

CAT. No. 84250

ARGENTINIAN PLUG, ANGLE CORD GRIP, WHITE, 2 POLE 3 WIRE GROUNDING, 10 AMPERE 250 VOLT, (AR1-10P)

APPROVALS / CERT'S. IRAM 🗹

## ALL DIMENSIONS ARE IN MILLIMETERS

MAXIMUM JACKET O.D. ACCEPTED BY INTERNAL STRAIN RELIEF = 9 DIA (0.354") MAXIMUM CONDUCTORSIZE ACCEPTED BY TERMINALS = 2.5 (14 AWG)

| CORDAGE PREPARATION           |                         |          |         |
|-------------------------------|-------------------------|----------|---------|
| CONDUCTOR<br>INSULATION COLOR | CONDUCTOR<br>COLOR CODE | "LENGTH" | "STRIP" |
| <b>GREEN / YELLOW</b>         | GROUND                  | 15       | 7       |
| BLUE                          | NEUTRAL                 | 30       | 7       |
| BROWN                         | LINE                    | 30       | 7       |