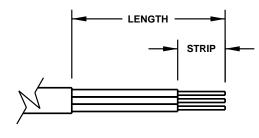

## ALL DIMENSIONS ARE IN MILLIMETERS

MAXIMUM JACKET O.D. ACCEPTED BY INTERNAL STRAIN RELIEF = 9 DIA (0.354") MAXIMUM CONDUCTORSIZE ACCEPTED BY TERMINALS = 2.5 (14 AWG)

| CORDAGE PREPARATION           |                         |          |         |
|-------------------------------|-------------------------|----------|---------|
| CONDUCTOR<br>INSULATION COLOR | CONDUCTOR<br>COLOR CODE | "LENGTH" | "STRIP" |
| <b>GREEN / YELLOW</b>         | GROUND                  | 15       | 7       |
| BLUE                          | NEUTRAL                 | 30       | 7       |
| BROWN                         | LINE                    | 30       | 7       |

CORDAGE PREPARATION

International Configurations, Inc. P.O. Box 3374 Enfield, Connecticut 06083 TEL (860) 749-6380 FAX (860) 749-2985