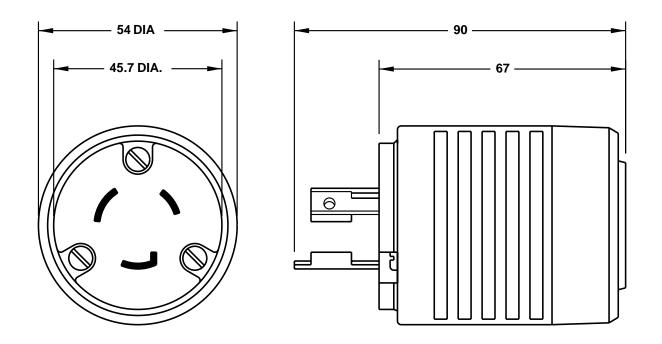

## **ALL DIMENSIONS ARE IN MILLIMETERS**

MAXIMUM JACKET O.D. ACCEPTED BY EXTERNAL STRAIN RELIEF = 9 DIA (0.354")
MAXIMUM JACKET O.D. ACCEPTED BY INTERNAL STRAIN RELIEF = 8 DIA (0.315")
MAXIMUM CONDUCTORSIZE ACCEPTED BY TERMINALS = 2.5 (14 AWG)