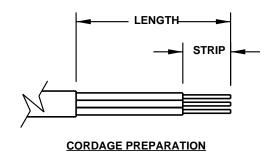

| CORDAGE PREPARATION        |                         |          |         |
|----------------------------|-------------------------|----------|---------|
| CONDUCTOR INSULATION COLOR | CONDUCTOR<br>COLOR CODE | "LENGTH" | "STRIP" |
| <b>GREEN / YELLOW</b>      | GROUND                  | 15       | 6       |
| BLUE                       | NEUTRAL                 | 25       | 6       |
| BROWN                      | LINE                    | 25       | 6       |